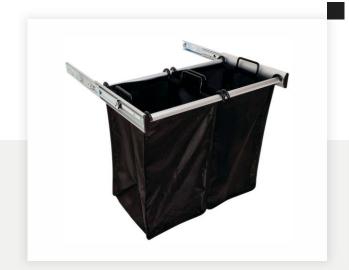

Our built-in hampers will take away the need for that oversized basket on your floor.

Satisfy your inner chef with state of the art pantry with practical storage. Make your inventory visible and accessible.

# ACCESSORIES

Tilt-Out Laundry Basket

| Laundry Canvas

| Wire Baskets

Pull-Out Laundry

Pull-Out Pant Rack

| Tilt-Out Laundry