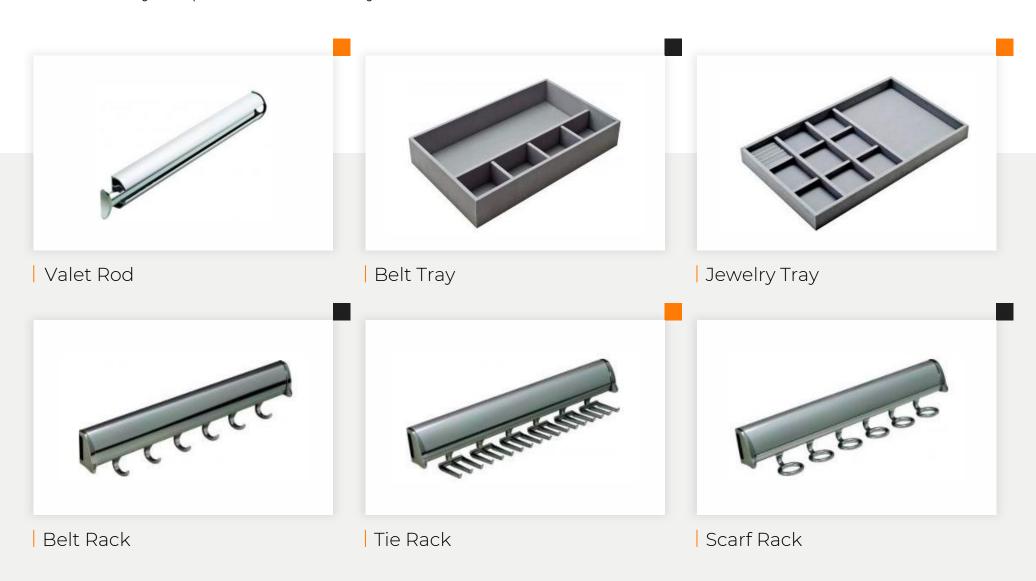

Create more room by customizing hanging and shelving options.

It's all in the details.

Accessories for your belts,
ties, scarves and jewelry.

Our slide-out pant racks are easy to use and add a touch of elegance to your closet.

# ACCESSORIES

Closet accessories, office accessories, garage accessories, locks, hooks, handles and lighting. We have a vast variety of options to match any décor.

# ACCESSORIES

Tilt-Out Laundry Basket

| Laundry Canvas

| Wire Baskets

Pull-Out Laundry

Pull-Out Pant Rack

| Tilt-Out Laundry