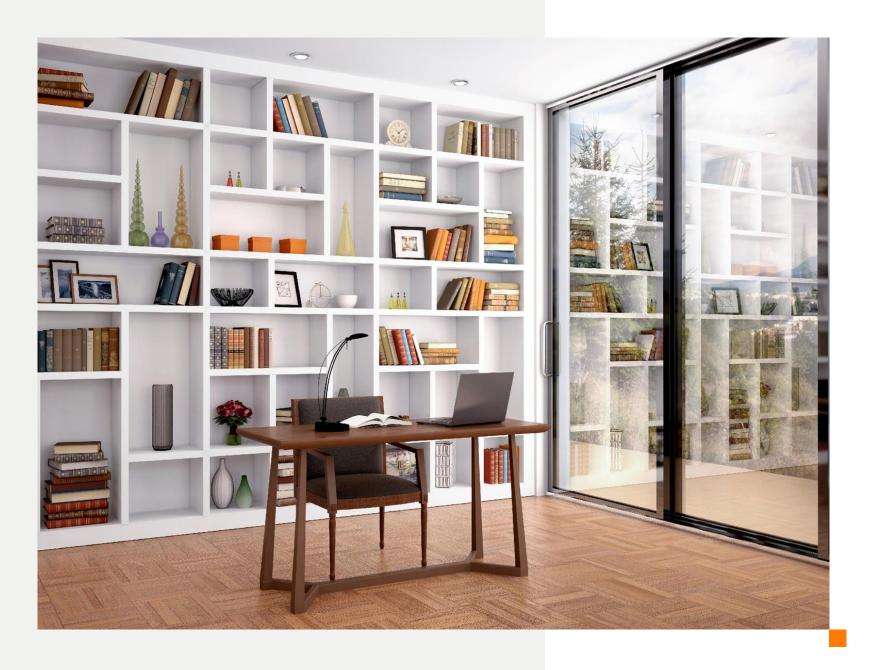

### MUDROOM

Make your laundry room dreamy!

Custom desks, drawers, filing systems, shelves and cabinets.

The whole family can benefit from a functioning home office with a dedicated study area.

ENTERTAINMENT