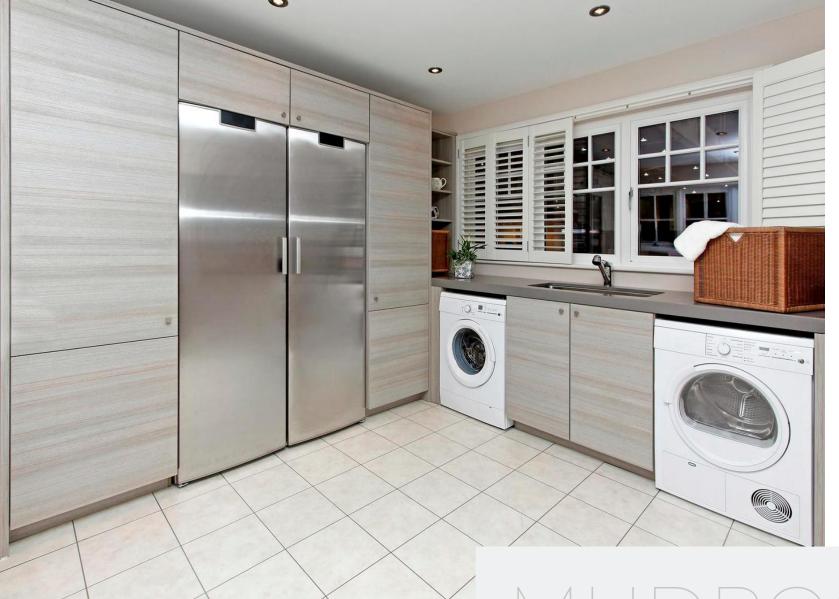

### MUDROOM

Turn it into a multi-functional space.

### MUDROOM

Make your laundry room dreamy!

Custom desks, drawers, filing systems, shelves and cabinets.

The whole family can benefit from a functioning home office with a dedicated study area.

ENTERTAINMENT