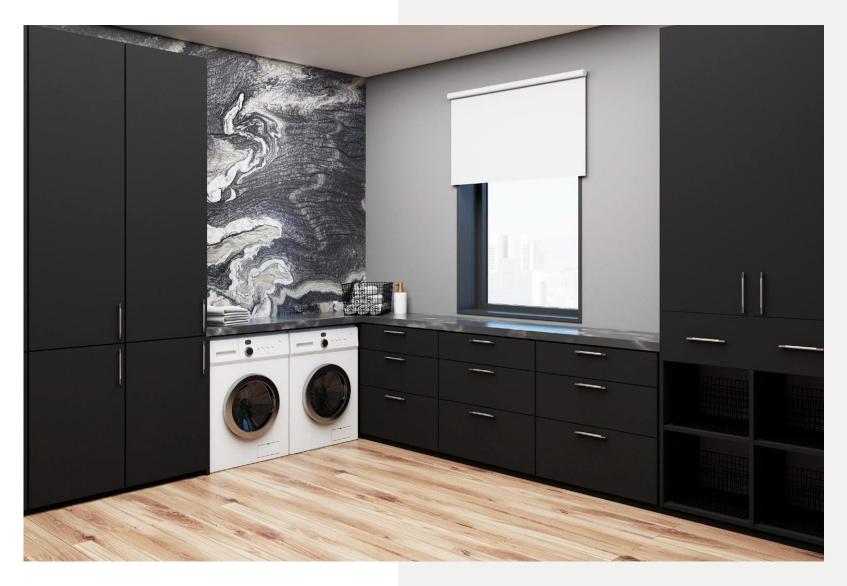

### MUDROOM

Turn it into a multi-functional space.

### MUDROOM

Make your laundry room dreamy!

Custom desks, drawers, filing systems, shelves and cabinets.

The whole family can benefit from a functioning home office with a dedicated study area.

ENTERTAINMENT