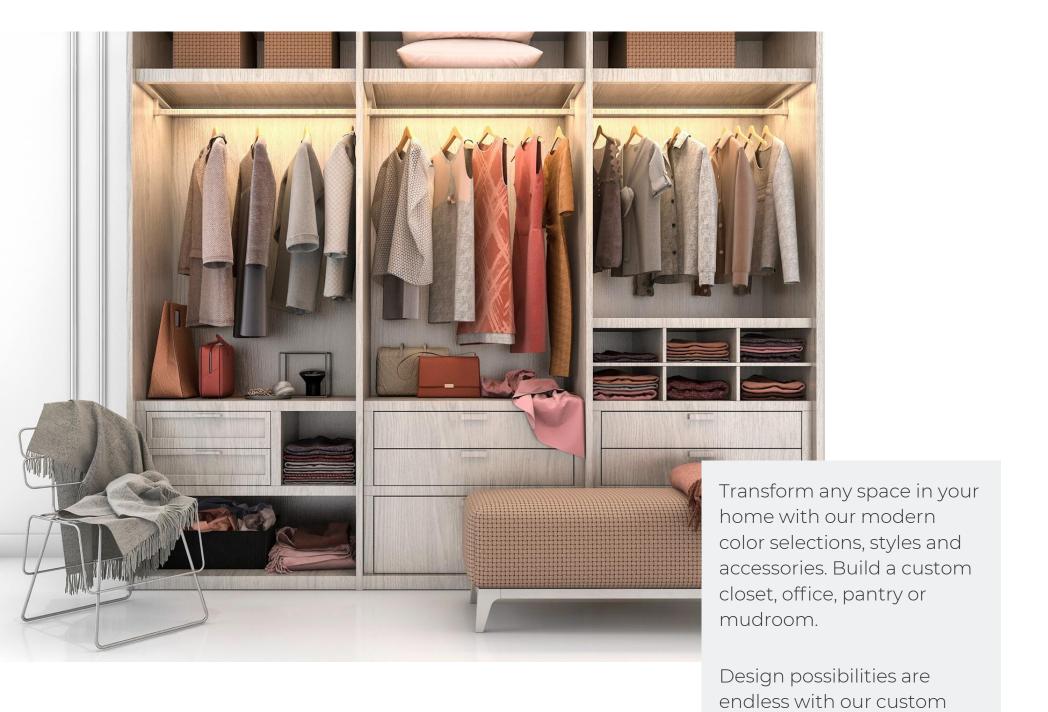

# APPEARANCE Our 1.5" thick material build a custom closet,

Our 1.5" thick material is versatile. Use it to build a custom closet, a bench, island or desk top.