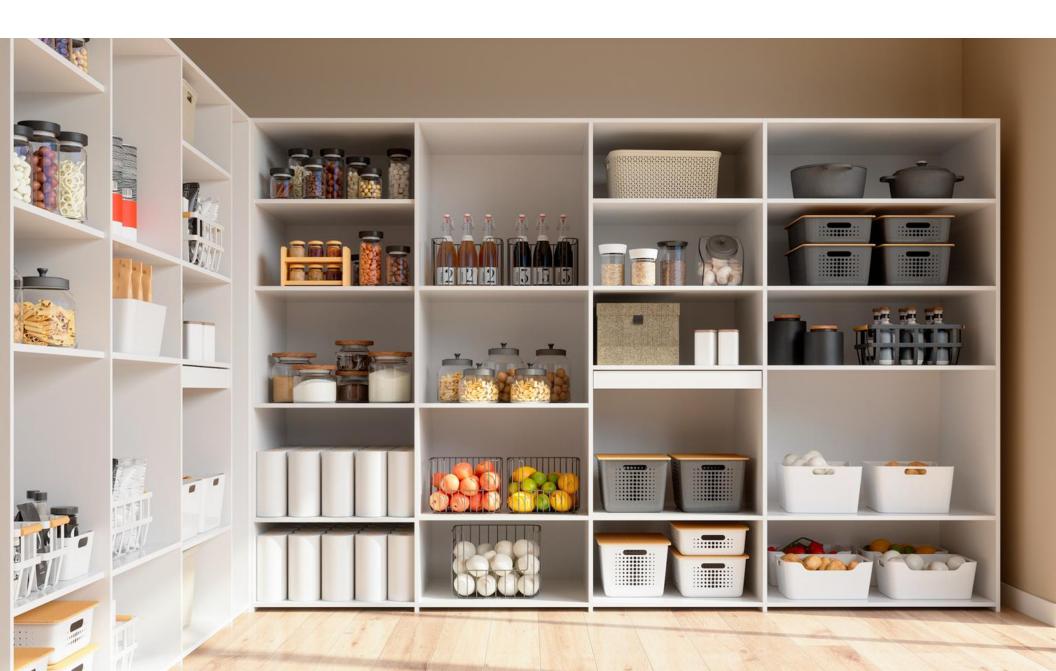

Our built-in hampers will take away the need for that oversized basket on your floor.

Satisfy your inner chef with state of the art pantry with practical storage. Make your inventory visible and accessible.