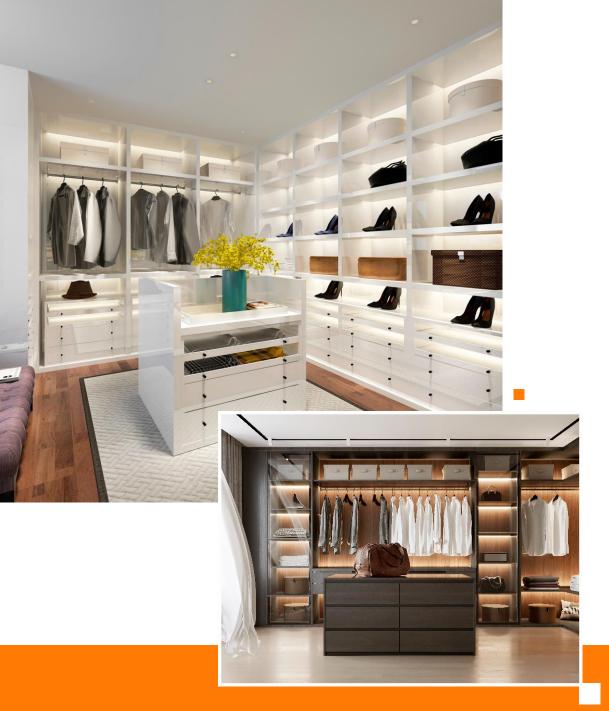

### SPACE PLANNING Meet our experienced designers

QUOTE & DESIGN

Receive a 3D design with your quote

7 INSTALLATION

Build your custom dream closet

Start your day fresh and organized with a custom closet.

Open and accessible custom closet or a stand alone custom wardrobe. Hide the clutter behind closed doors.

Create more room by customizing hanging and shelving options.

It's all in the details.

Accessories for your belts,
ties, scarves and jewelry.

Our slide-out pant racks are easy to use and add a touch of elegance to your closet.

Our built-in hampers will take away the need for that oversized basket on your floor.

Satisfy your inner chef with state of the art pantry with practical storage. Make your inventory visible and accessible.