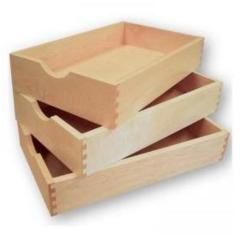

# 

Select from our un-assembled or preassembled <sup>3</sup>/<sub>4</sub>" (19mm) TFL drawer box with large selection of color options.

Redefine your space with a contemporary designed drawer box, constructed from premium 3/4" (19mm) TFL material. Combine style with durability.

Choose from wide range of colors, our drawer box opens a new world of drawer options for your project.

Our 5/8" (16mm) dovetail boxes have an elegant assembly and stability with undermount softclose slides.