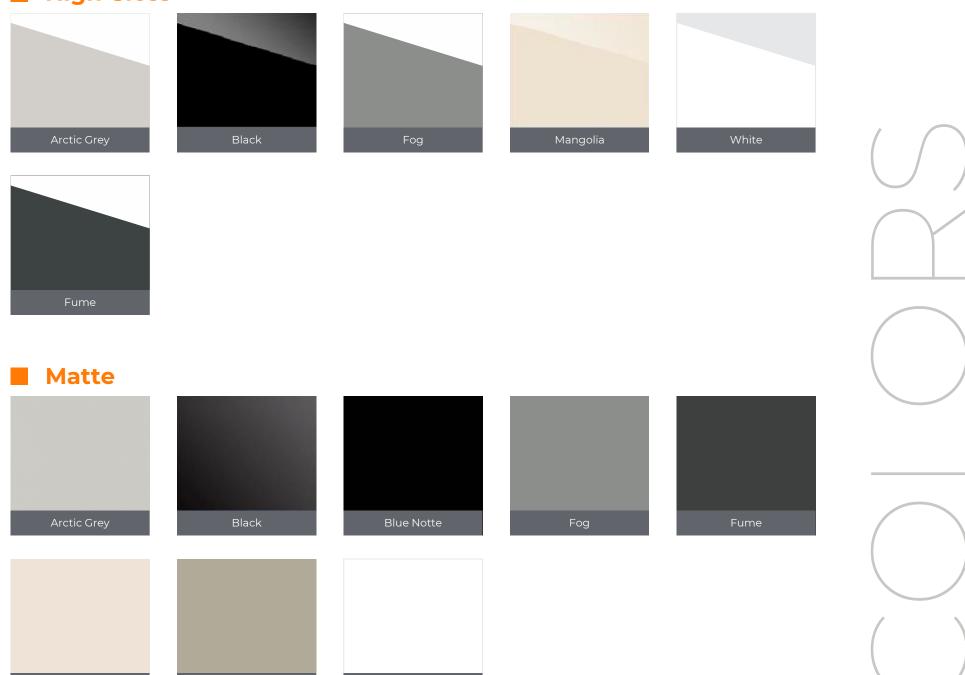

designed drawer box, constructed from premium 3/4" (19mm) TFL material. Combine style with durability.

Choose from wide range of colors, our drawer box opens a new world of drawer options for your project.







Our 5/8" (16mm) dovetail boxes have an elegant assembly and stability with undermount softclose slides.



European Flat





Shaker 45





Shaker 90

Five Piece -







### FLOATING

Functional pieces of art, our floating shelves add life and style to the landscape of your interior.

# APPEARANCE Our 1.5" thick material build a custom closet,

Our 1.5" thick material is versatile. Use it to build a custom closet, a bench, island or desk top.





### ■ TFL Level Two























### ■ TFL Level Three









































### High Gloss

Magnolia



# ACCESSORIES

Closet accessories, office accessories, garage accessories, locks, hooks, handles and lighting. We have a vast variety of options to match any décor.



# ACCESSORIES



Tilt-Out Laundry Basket



| Laundry Canvas



| Wire Baskets



Pull-Out Laundry



Pull-Out Pant Rack



| Tilt-Out Laundry

# ACCESSORIES



Illuminate your surroundings with unparalleled brilliance with options designed to add radiance and style to your environment.



# CARAGE CABINETS



Built for heavy storage items and longevity.

Our durable 1" thick material for tops, bottoms and all shelves will allow you to house all your seasonal items.

### GARAGE CABINET COLORS







Canadian-Grey TFL



### GARAGE ACCESSORIES

\_\_\_\_



# ZEROJOINTEDGE

Intelligent Zero Joint Edge Banding





### PRODUC