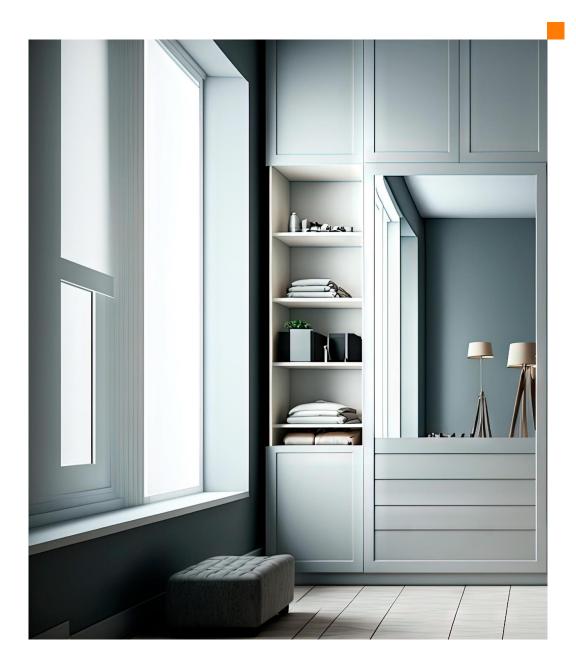

Strong and versatile.

Adjustable shelving and drawers that fully extend.

An opportunity to create a great first impression.

### MUDROOM

Turn it into a multi-functional space.

### MUDROOM

Make your laundry room dreamy!

Custom desks, drawers, filing systems, shelves and cabinets.

The whole family can benefit from a functioning home office with a dedicated study area.

ENTERTAINMENT