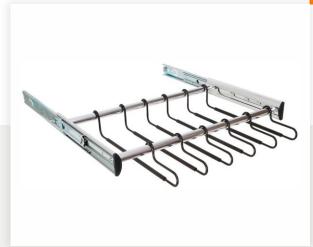

Create more room by customizing hanging and shelving options.

It's all in the details.

Accessories for your belts,
ties, scarves and jewelry.

Our slide-out pant racks are easy to use and add a touch of elegance to your closet.

# ACCESSORIES

Tilt-Out Laundry Basket

| Laundry Canvas

| Wire Baskets

Pull-Out Laundry

Pull-Out Pant Rack

| Tilt-Out Laundry