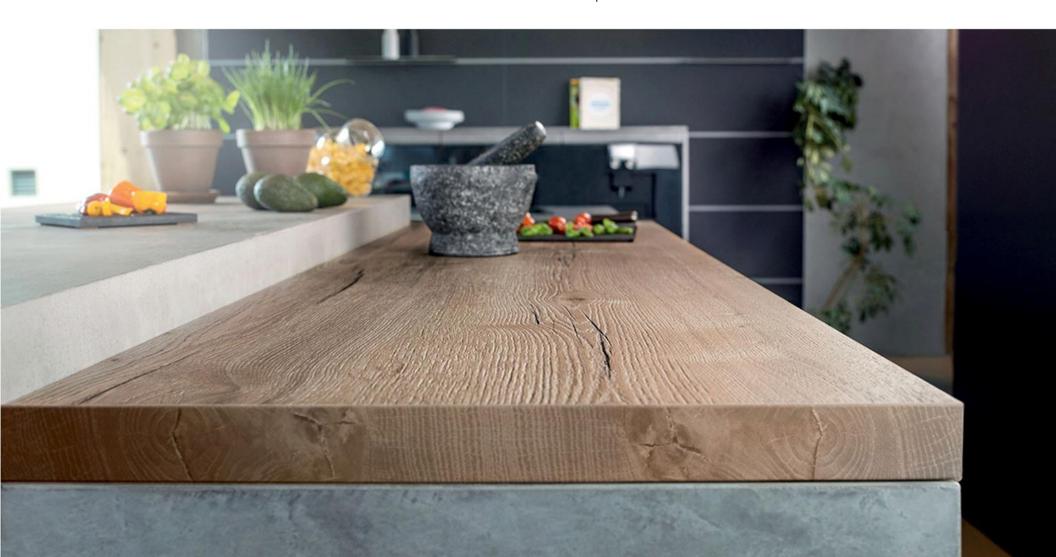

# APPEARANCE Our 1.5" thick material build a custom closet,

Our 1.5" thick material is versatile. Use it to build a custom closet, a bench, island or desk top.