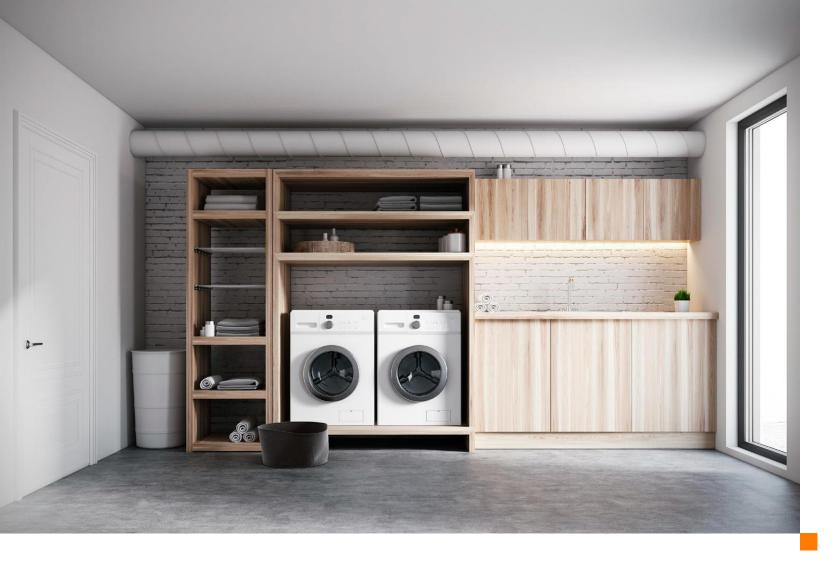

### MUDROOM

Turn it into a multi-functional space.

### MUDROOM

Make your laundry room dreamy!

Custom desks, drawers, filing systems, shelves and cabinets.

The whole family can benefit from a functioning home office with a dedicated study area.

ENTERTAINMENT