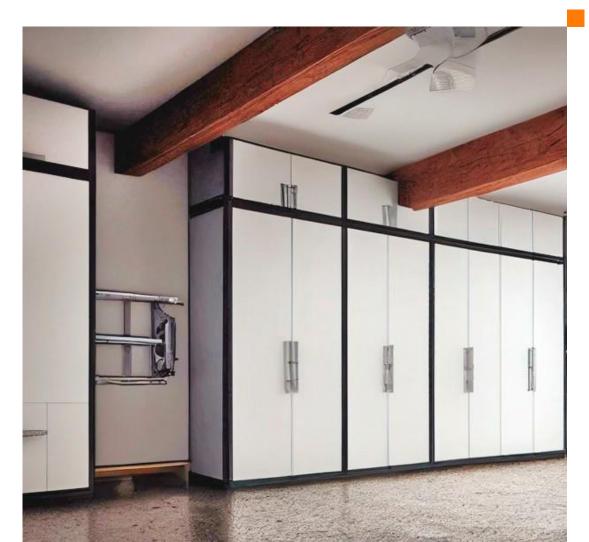

# CARAGE CABINETS

Built for heavy storage items and longevity.

Our durable 1" thick material for tops, bottoms and all shelves will allow you to house all your seasonal items.