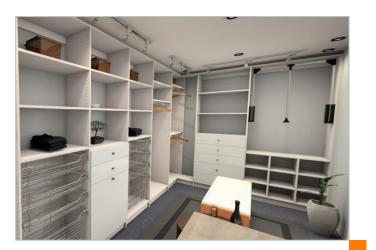

### SPACE PLANNING Meet our experienced designers

QUOTE & DESIGN

Receive a 3D design with your quote

7 INSTALLATION

Build your custom dream closet

Start your day fresh and organized with a custom closet.

Open and accessible custom closet or a stand alone custom wardrobe. Hide the clutter behind closed doors.

Create more room by customizing hanging and shelving options.

It's all in the details.

Accessories for your belts,
ties, scarves and jewelry.

Our slide-out pant racks are easy to use and add a touch of elegance to your closet.

Our built-in hampers will take away the need for that oversized basket on your floor.

Satisfy your inner chef with state of the art pantry with practical storage. Make your inventory visible and accessible.