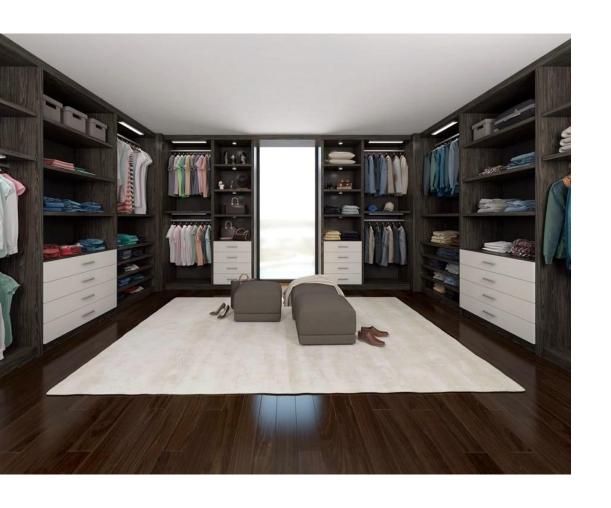

### SPACE PLANNING Meet our experienced designers

QUOTE & DESIGN

Receive a 3D design with your quote

7 INSTALLATION

Build your custom dream closet

Start your day fresh and organized with a custom closet.

Open and accessible custom closet or a stand alone custom wardrobe. Hide the clutter behind closed doors.

Create more room by customizing hanging and shelving options.

It's all in the details.

Accessories for your belts,
ties, scarves and jewelry.

Our slide-out pant racks are easy to use and add a touch of elegance to your closet.

Our built-in hampers will take away the need for that oversized basket on your floor.

Satisfy your inner chef with state of the art pantry with practical storage. Make your inventory visible and accessible.