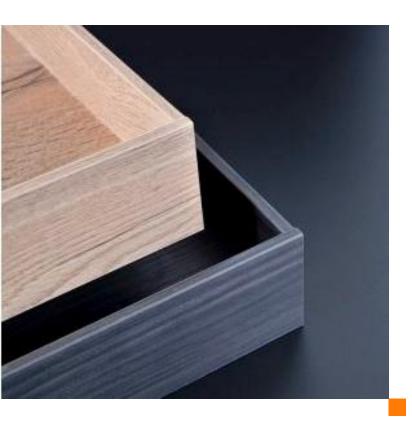

# 

Select from our un-assembled or preassembled <sup>3</sup>/<sub>4</sub>" (19mm) TFL drawer box with large selection of color options.

Redefine your space with a contemporary designed drawer box, constructed from premium 3/4" (19mm) TFL material. Combine style with durability.

Choose from wide range of colors, our drawer box opens a new world of drawer options for your project.

Our 5/8" (16mm) dovetail boxes have an elegant assembly and stability with undermount softclose slides.