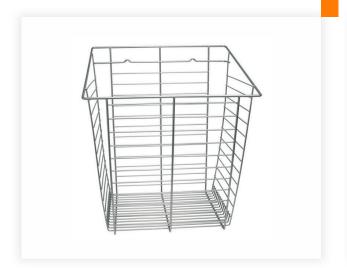

# ACCESSORIES

Tilt-Out Laundry Basket

| Laundry Canvas

| Wire Baskets

Pull-Out Laundry

Pull-Out Pant Rack

| Tilt-Out Laundry