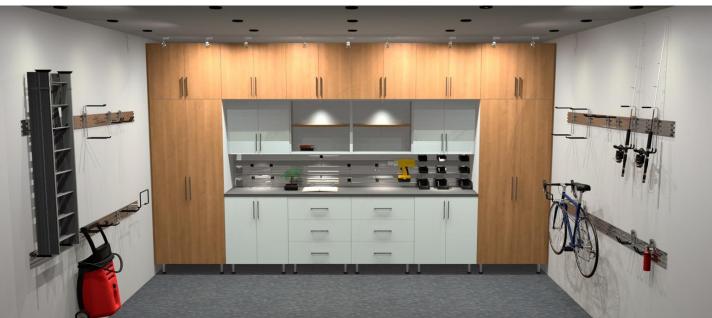

# CARAGE CABINETS

Built for heavy storage items and longevity.

Our durable 1" thick material for tops, bottoms and all shelves will allow you to house all your seasonal items.

### GARAGE CABINET COLORS

Canadian-Grey TFL

### GARAGE ACCESSORIES

\_\_\_\_