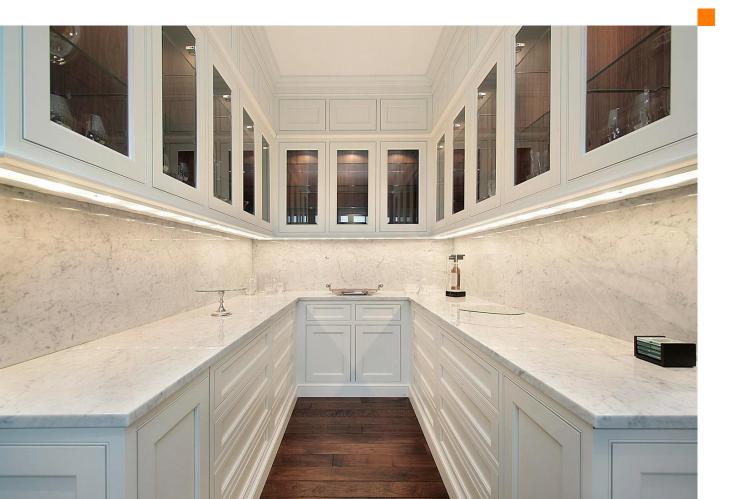

Strong and versatile.

Adjustable shelving and drawers that fully extend.

An opportunity to create a great first impression.