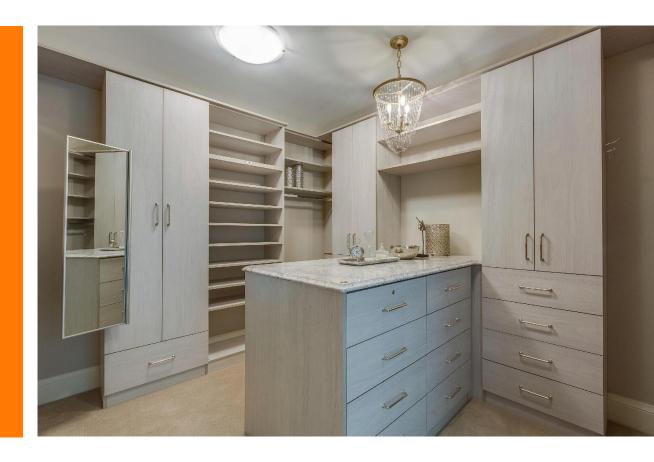

### SPACE PLANNING Meet our experienced designers

QUOTE & DESIGN

Receive a 3D design with your quote

7 INSTALLATION

Build your custom dream closet

Start your day fresh and organized with a custom closet.

Open and accessible custom closet or a stand alone custom wardrobe. Hide the clutter behind closed doors.

Create more room by customizing hanging and shelving options.

It's all in the details.

Accessories for your belts,
ties, scarves and jewelry.

Our slide-out pant racks are easy to use and add a touch of elegance to your closet.

Our built-in hampers will take away the need for that oversized basket on your floor.

Satisfy your inner chef with state of the art pantry with practical storage. Make your inventory visible and accessible.