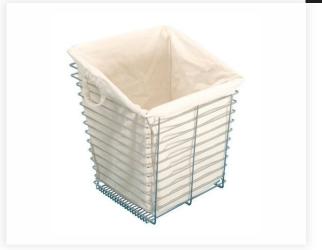

Our built-in hampers will take away the need for that oversized basket on your floor.

Satisfy your inner chef with state of the art pantry with practical storage. Make your inventory visible and accessible.

# ACCESSORIES

Tilt-Out Laundry Basket

| Laundry Canvas

| Wire Baskets

Pull-Out Laundry

Pull-Out Pant Rack

| Tilt-Out Laundry