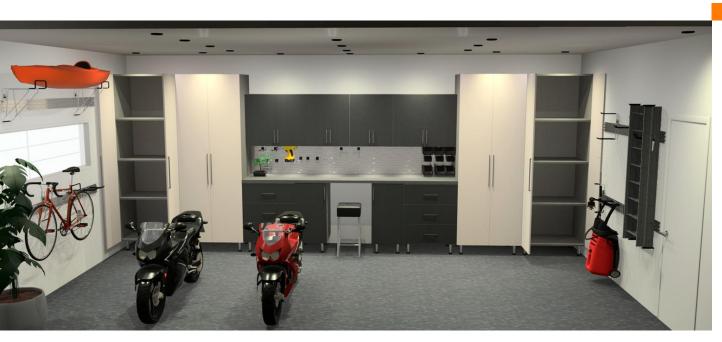

# CARAGE CABINETS

Built for heavy storage items and longevity.

Our durable 1" thick material for tops, bottoms and all shelves will allow you to house all your seasonal items.

### GARAGE CABINET COLORS

Canadian-Grey TFL

### GARAGE ACCESSORIES

\_\_\_\_