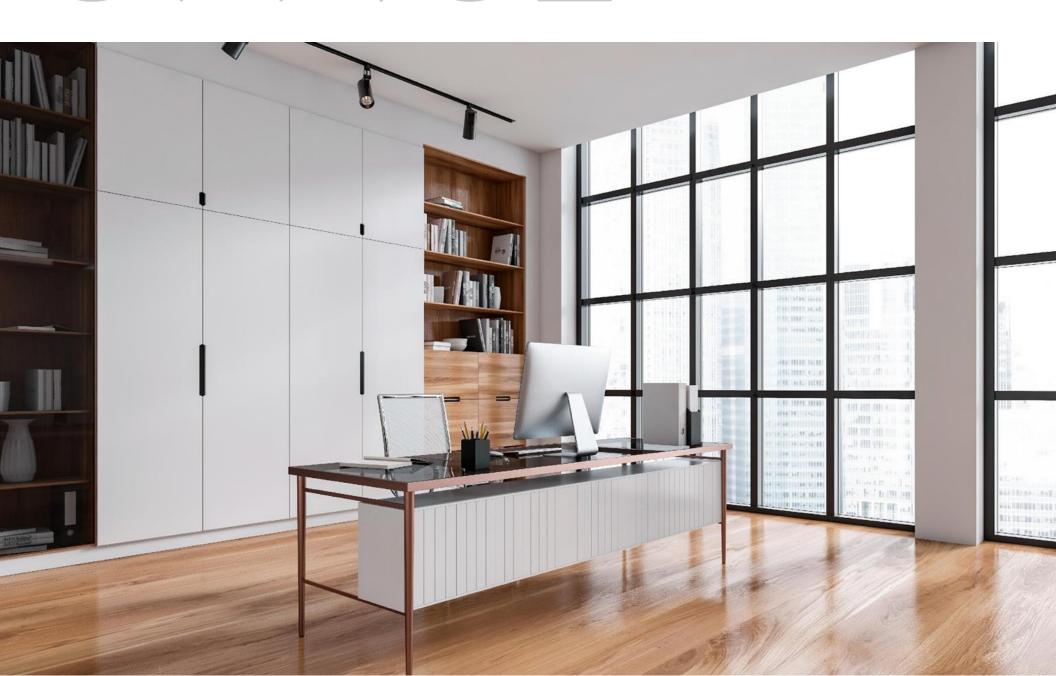

### MUDROOM

Make your laundry room dreamy!

Custom desks, drawers, filing systems, shelves and cabinets.

The whole family can benefit from a functioning home office with a dedicated study area.

ENTERTAINMENT